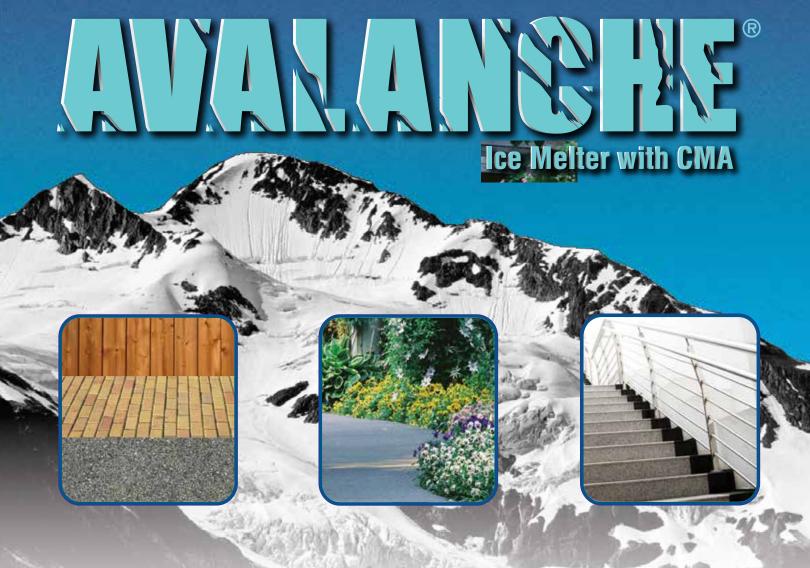

## **LESS DAMAGE TO SURFACES\***

Reduces damage to wood, concrete and brick, which makes Avalanche® one of the safest ice melters to use, when compared to the leading ice melter brands.

## **LESS HARMFUL TO VEGETATION\***

Unlike some deicers, Avalanche® works to preserve vegetation and plant life. Avalanche® is less damaging to the environment when compared to the leading ice melt brands. With Avalanche® there is no slimy residue being tracked in, making clean up virtually non-existent.

## **REDUCED CORROSION TO METALS\***

Avalanche® is specially enhanced with CMA (Calcium Magnesium Acetate), our formula guards against corrosion damage by forming a protective coating on the surface.